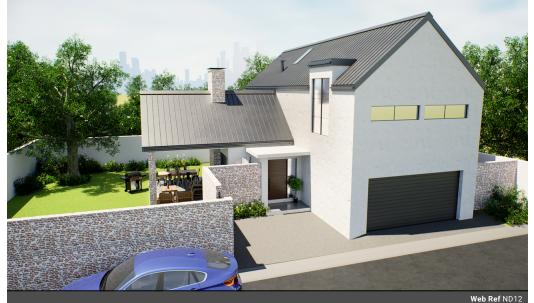

## 77 Shepherd Avenue

Package Home (8) From R5,680,000 Size from 292m<sup>2</sup> to 366m<sup>2</sup>

8 Custom designed brand new energy efficient homes in secure estate

- Custom designed for each stand
  Perfect South entry-North facing secure estate
  Energy efficient design and backup borehole water included
  4 or 5 Bedrooms PLUS staff suite/extra garage...whatever other options
- From 292-366sqm designs
- · Bank finance pre-approved