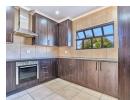

## IMMEDIATE OCCUPATION! SUNNY HOME IN VERY SECURE, POPULAR KYALAMI RIDGE

Negotiating offers from R2,799 million. Entrance hall to reception rooms with doors opening to covered patio, garden and pool. Open plan granite kitchen with pantry and semi-separate scullery/laundry. 3 bedrooms (main with doors to garden), 2 full bathrooms, study/prayer room, double auto garage (access into house). PLUS! Staff accommodation, Jo-Jo tank, aluminium doors and windows, strong internet, 16 solar panels, 8.8KW invertor, 2X 5.2 KwA batteries (rented), loads of cupboard space. CCTV cameras throughout the Estate linked to the control room, 3 parks in Estate.

## Features

| Pets Allowed | Yes |             |       |            |                   |
|--------------|-----|-------------|-------|------------|-------------------|
| Interior     |     | Exterior    |       | Sizes      |                   |
| Bedrooms     | 3   | Garages     | 2     | Floor Size | 250m²             |
| Bathrooms    | 2   | Security    | Yes   | Land Size  | 600m <sup>2</sup> |
| Kitchens     | 1   | Dom. Accom. | 1     |            |                   |
| Recep. Rooms | 2   | Pool        | Yes   |            |                   |
| Studies      | 1   | Views       | False |            |                   |
| Furnished    | No  |             |       |            |                   |
|              |     |             |       |            |                   |