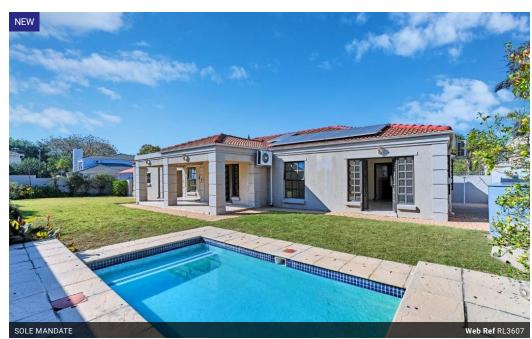

## IMMEDIATE OCCUPATION! SUNNY HOME IN VERY SECURE, POPULAR KYALAMI RIDGE

Negotiating offers from R2,799 million. Entrance hall to reception rooms with doors opening to covered patio, garden and pool. Open plan granite kitchen with pantry and semi-separate scullery/laundry. 3 bedrooms (main with doors to garden), 2 full bathrooms, study/prayer room, double auto garage (access into house). PLUS! Staff accommodation, Jo-Jo tank, aluminium doors and windows, strong internet, 16 solar panels, 8.8KW invertor, 2X 5.2 KwA batteries (rented), loads of cupboard space. CCTV cameras throughout the Estate linked to the control room, 3 parks in Estate.

## Features

| Pets Allowed | Yes |             |       |            |                   |
|--------------|-----|-------------|-------|------------|-------------------|
| Interior     |     | Exterior    |       | Sizes      |                   |
| Bedrooms     | 3   | Garages     | 2     | Floor Size | 250m²             |
| Bathrooms    | 2   | Security    | Yes   | Land Size  | 600m <sup>2</sup> |
| Kitchens     | 1   | Dom. Accom. | 1     |            |                   |
| Recep. Rooms | 2   | Pool        | Yes   |            |                   |
| Studies      | 1   | Views       | False |            |                   |
| Furnished    | No  |             |       |            |                   |
|              |     |             |       |            |                   |