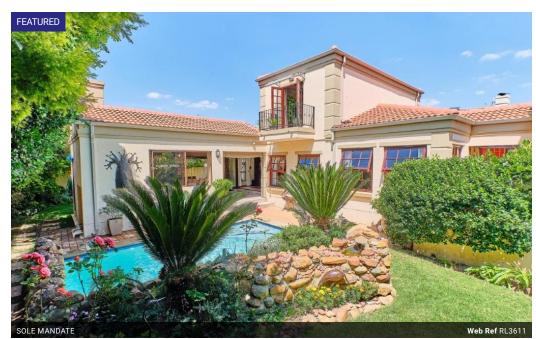

Monthly Rates R2,123.7 Monthly Levy R2,587.4

SPACIOUS, LIGHT FAMILY HOME WITH SUPERB ENTERTAINMENT, EXTREMELY PRIVATE, IN SECURE KYALAMI RIDGE.

Negotiating offers from R3,3 million. Entrance to 3 receptions rooms with stacked doors from family room to stunning entertainment patio overlooking solar heated salt chlorinated pool with rock water feature. Established, private garden. Open plan granite kitchen with breakfast counter and semi-separate laundry/scullery. 3 spacious bedrooms (one with sliders to the garden). Above average sized main bedroom with balcony, 2 full bathrooms (main-en-suite huge). PLUS! PLUS! 6KW invertor, 12 solar panels, 3X 4.8kw lithium ion batteries, solar geyser for added efficiency, pool linked to solar, 45 sqm auto garage with work space direct access into house. CCTV throughout the estate and 3 parks. Whether you're entertaining guests or simply enjoying time with the family, this home delivers comfort and sustainability

## **Features**

| Pets Allowed | Yes |          |      |            |                   |
|--------------|-----|----------|------|------------|-------------------|
| Interior     |     | Exterior |      | Sizes      |                   |
| Bedrooms     | 3   | Garages  | 2    | Floor Size | 260m²             |
| Bathrooms    | 2   | Security | Yes  | Land Size  | 600m <sup>2</sup> |
| Kitchens     | 1   | Pool     | Yes  |            |                   |
| Recep. Rooms | 3   | Views    | True |            |                   |
| Furnished    | No  |          |      |            |                   |