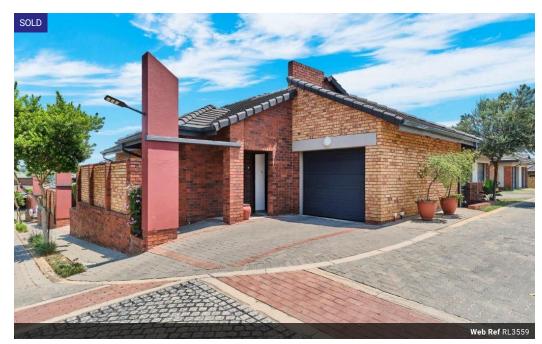

## CELEBRATION ESTATE - Fabulous 2 Bedroom 2 Bathroom garden simplex

Serious seller, will negotiate from R2,999,000.

Nestled in the Upmarket 50+ Celebration Retirement Lifestyle Estate in North Riding, this exceptional North-facing two-bedroom two-bathroom simplex Townhouse boasts a blend of functionality and elegance. The home boasts a spacious Lounge and Dining room living area flowing onto a covered patio and lush manicured private garden with drop-down awning for added privacy. Access from the garage (fully automated) directly into the home for added convenience. The Kitchen is neat and contemporary, fitted with white modern cupboards, a space for 2 under-counter wet appliances, a brand-new oven and hob, granite counter tops, and a back door leading to a private courtyard and utility area. The 2 bedrooms are spacious, carpeted and sun-kissed, with a feature baywindow in the main. En-suite..

## **Features**

| Interior     |    | Exterior            |      | Sizes      |       |
|--------------|----|---------------------|------|------------|-------|
| Bedrooms     | 2  | Garages             | 1    | Floor Size | 118m² |
| Bathrooms    | 2  | Carports / Parkings | 3    |            |       |
| Kitchens     | 1  | Security            | Yes  |            |       |
| Recep. Rooms | 2  | Pool                | Yes  |            |       |
| Furnished    | No | Views               | True |            |       |