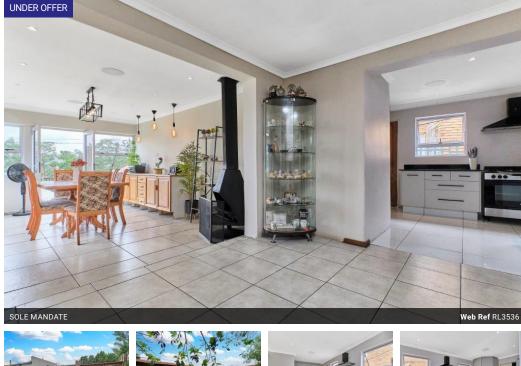

These calculations are only a guide. Please ask your conveyancer for exact calculations.

Monthly Rates R1,100

Stunning Family Home with Spacious Interiors and a Huge Backyard

This family home offers a perfect blend of comfort, style, and space. With a spacious layout design, this property is ideal for a growing family.

Seller asking R1,750 000

Newly renovated modern kitchen with a gas stove and a separate pantry, perfect for all your storage needs.

Bright and Sunny Dining Area, enjoy meals while overlooking the expansive backyard, with perfect views to enjoy at any time of the day.

The bedrooms two share a well-appointed bathroom, while the main bedroom boasts its own newly renovated en-suite. Reception Area, welcoming guests with ease, this area provides additional living space.

Outdoor Paradise, An expansive garden perfect for outdoor activities. Dive into the large, sparkling pool—ideal for summer fun and entertaining. A generous space for family gatherings and relaxation.

This home is...