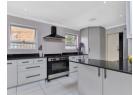

Seller asking R1,750 000

Newly renovated modern kitchen with a gas stove and a separate pantry, perfect for all your storage needs.

Bright and Sunny Dining Area, enjoy meals while overlooking the expansive backyard, with perfect views to enjoy at any time of the day.