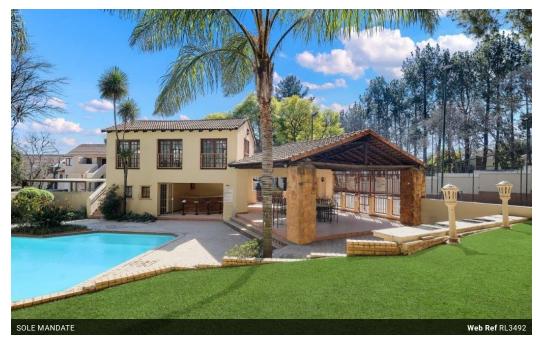

# SPACIOUS LOFT APARTMENT. LOCK UP AND GO! Lets Negotiate

#### OFFERS FROM R1.050 MILLION

Loft apartment offers: Open plan (Double volume) lounge/dining to balcony and large kitchen. 2 bedroom and 2 bathrooms (main en suite)
Upstairs offers spacious loft - TV room/home office

Complex offers 24/7 security, pool, tennis courts, clubhouse. Easy access and convenience to Sandton and surrounds.

Levy R3402

Maintenance Plan R222

Rates R643