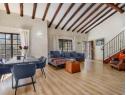

#### OFFERS FROM R1.050 MILLION

Loft apartment offers: Open plan (Double volume) lounge/dining to balcony and large kitchen. 2 bedroom and 2 bathrooms (main en suite)
Upstairs offers spacious loft - TV room/home office