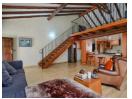

#### OFFERS FROM R1.050 MILLION

Loft apartment offers: Open plan (Double volume) lounge/dining to balcony and large kitchen. 2 bedroom and 2 bathrooms (main en suite)
Upstairs offers spacious loft - TV room/home office