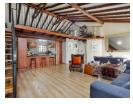

#### OFFERS FROM R1.050 MILLION

Loft apartment offers: Open plan (Double volume) lounge/dining to balcony and large kitchen. 2 bedroom and 2 bathrooms (main en suite)
Upstairs offers spacious loft - TV room/home office