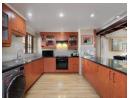

#### OFFERS FROM R1.050 MILLION

Loft apartment offers: Open plan (Double volume) lounge/dining to balcony and large kitchen. 2 bedroom and 2 bathrooms (main en suite)
Upstairs offers spacious loft - TV room/home office