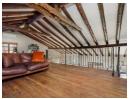

## SPACIOUS LOFT APARTMENT. LOCK UP AND GO

## OFFERS FROM R1.050 MILLION

Loft apartment offers: Open plan (Double volume) lounge/dining to balcony and large kitchen. 2 bedroom and 2 bathrooms (main en suite)
Upstairs offers spacious loft - TV room/home office