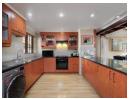

## OFFERS FROM R1.050 MILLION

Loft apartment offers: Open plan (Double volume) lounge/dining to balcony and large kitchen. 2 bedroom and 2 bathrooms (main en suite)
Upstairs offers spacious loft - TV room/home office