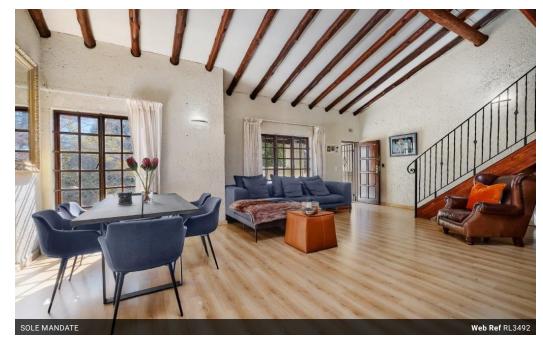

## SPACIOUS LOFT APARTMENT. LOCK UP AND GO

## OFFERS FROM R1.050 MILLION

Loft apartment offers: Open plan (Double volume) lounge/dining to balcony and large kitchen. 2 bedroom and 2 bathrooms (main en suite)
Upstairs offers spacious loft - TV room/home office