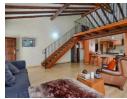

## OFFERS FROM R1.050 MILLION

Loft apartment offers: Open plan (Double volume) lounge/dining to balcony and large kitchen. 2 bedroom and 2 bathrooms (main en suite)
Upstairs offers spacious loft - TV room/home office