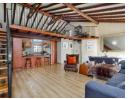

## OFFERS FROM R1.050 MILLION

Loft apartment offers: Open plan (Double volume) lounge/dining to balcony and large kitchen. 2 bedroom and 2 bathrooms (main en suite)
Upstairs offers spacious loft - TV room/home office