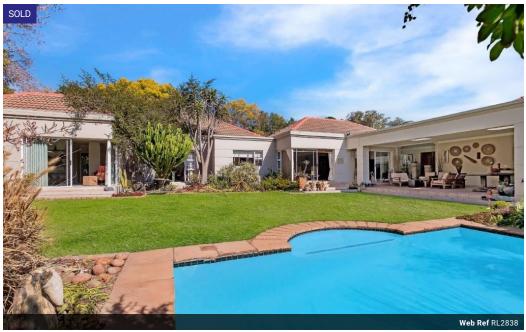

## CHARMING SIMPLEX CLUSTER IN SOUGHT-AFTER GUARDED ESTATE!!!

The inviting entrance opens to bright, sunny and spacious open plan reception rooms with fitted bar and flow to the entertainer's patio with gas braai overlooking a stunning garden and sparkling pool.

Further this property has 3 garages with direct access to the home. Extras includes aircondioners, generator, underfloor heating, water storage tanks for garden water and 24 hour guarded security.