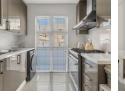

2

Yes

Yes

False

• Entrance leading to an open-plan Kitchen with granite counter tops, SMEG stove and gas hob, high-gloss-finish soft-touch cupboards and space for a dishwasher appliance and double door fridge; • Spacious dining and lounge area with affixed "eskabe" gas heater, glass sliding...