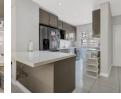

2

Yes

Yes

False

• Entrance leading to an open-plan Kitchen with granite counter tops, SMEG stove and gas hob, high-gloss-finish soft-touch cupboards and space for a dishwasher appliance and double door fridge; • Spacious dining and lounge area with affixed "eskabe" gas heater, glass sliding...