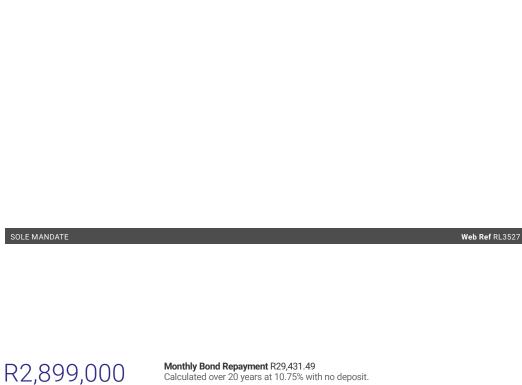

## Charming Cluster In Secure Complex Close to Sandton Clinic and Saint Stithians

Offers from R2,899 m Nestling in a secure complex at the end of quiet cul-de-sac, this spacious cluster home offers exceptional accommodation. The inviting entrance flows to stunning open-plan reception rooms, which open to the covered patio overlooking a sparkling pool and manicured garden. There is a large family room with a serving hatch to the kitchen. Well-appointed kitchen with a laundry and scullery area. Further downstairs is a study opening to the garden.

## 011 7068238

5 Somerset Office Park 5 Libertas Road Bryanston 2021

 
 Transfer Costs
 R151,975.00
 Bond Costs
 R42,185.00

 These calculations are only a guide. Please ask your conveyancer for exact calculations.
Monthly Levy R2,400 Monthly Rates R2,561.1