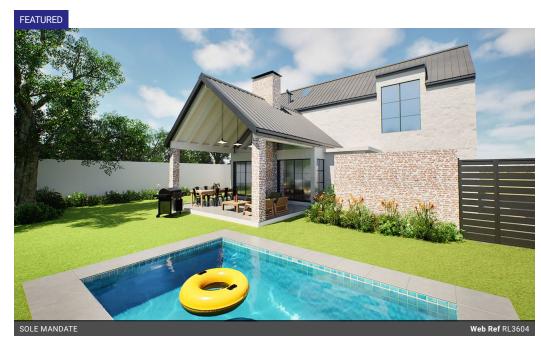

Monthly Levy R2,500

8 Custom designed brand new cluster homes in secure estate

- 8 Custom designed brand new cluster homes in secure estate

- Custom designed for each stand
   Perfect South entry-North facing secure estate
   Energy efficient design and backup borehole water included
   4 or 5 Bedrooms PLUS staff suite/extra garage...whatever other options
- From 292-366sqm designs
- Bank finance pre-approved

## **Features**

| Pets Allowed | Yes |                     |      |            |                   |
|--------------|-----|---------------------|------|------------|-------------------|
| Interior     |     | Exterior            |      | Sizes      |                   |
| Bedrooms     | 4   | Garages             | 2    | Floor Size | 300m <sup>2</sup> |
| Bathrooms    | 3   | Carports / Parkings | 3    | Land Size  | 500m <sup>2</sup> |
| Kitchens     | 1   | Security            | Yes  |            |                   |
| Recep. Rooms | 3   | Dom. Accom.         | 1    |            |                   |
| Studies      | 1   | Pool                | Yes  |            |                   |
| Furnished    | No  | Views               | True |            |                   |

Backup Water Cluster Home Covered Patio Electric Fencing Fireplace Guard House New Development Totally Walled Security Estate