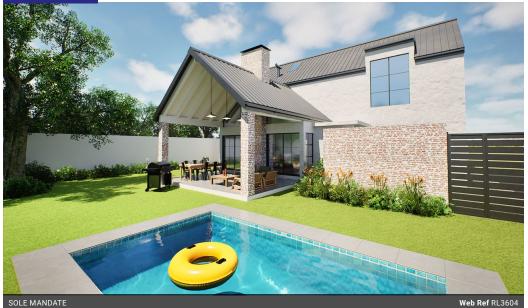

### 8 Custom designed brand new cluster homes in secure estate

8 Custom designed brand new cluster homes in secure estate

**a** 2

- Custom designed branches stand
  Perfect South entry-North facing secure estate
  Energy efficient design and backup borehole water included
  4 or 5 Bedrooms PLUS staff suite/extra garage...whatever other options
- From 292-366sqm designs
- Bank finance pre-approved

#### Features

| Pets Allowed | Yes |                     |      |            |                   |
|--------------|-----|---------------------|------|------------|-------------------|
| Interior     |     | Exterior            |      | Sizes      |                   |
| Bedrooms     | 4   | Garages             | 2    | Floor Size | 300m <sup>2</sup> |
| Bathrooms    | 3   | Carports / Parkings | 3    | Land Size  | 500m <sup>2</sup> |
| Kitchens     | 1   | Security            | Yes  |            |                   |
| Recep. Rooms | 3   | Dom. Accom.         | 1    |            |                   |
| Studies      | 1   | Pool                | Yes  |            |                   |
| Furnished    | No  | Views               | True |            |                   |

#### Extras

Backup Water Cluster Home Covered Patio Electric Fencing Fireplace Guard House New Development Totally Walled Security Estate