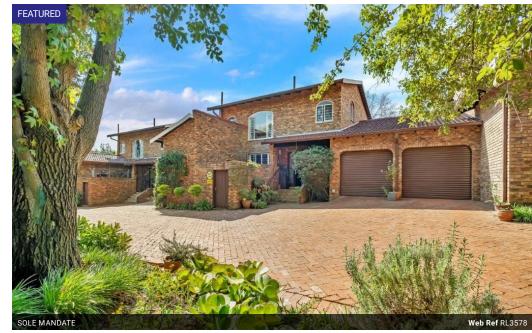

## Family Townhouse in a Secure Complex

OFFERS FROM: R2.145 This well-maintained and spacious home situated in a tree-lined street features a welcoming entrance and  $a\ beautifully\ renovated\ kitchen\ to\ an\ open-plan\ dining\ and\ lounge\ areas,\ complete\ with\ bay\ windows\ and\ a\ versatile\ TV\ room\ or\ and\ aversatile\ TV\ room\ or\ aversatile\ TV\ room$ 

Step out onto the covered patio, overlooking a private, tranquil garden. Upstairs, you'll find three comfortable bedrooms and two

bathrooms, including a main en-suite. AND ALSO, staff room and double automated garage.

Complex offers visitors parking, swimming pool, trampoline set in park like gardens, PLUS Electric fencing Back-up water system (borehole water)

Walking distance to schools, shops and gym.

Easy access to Sandton CBD and highways. LEVY R2979