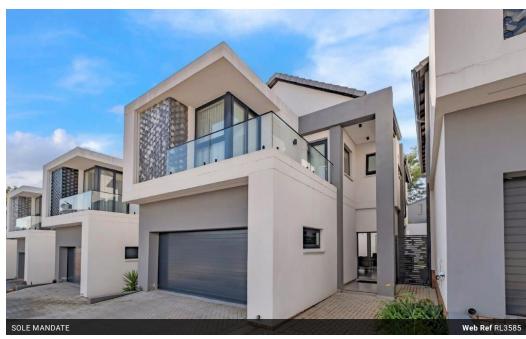

## A HOME THATS A CUT ABOVE THE REST

So many extras included, it's practically showing off!

Inverter, curtains, roller blinds... heck, even the tasteful finishes have tasteful finishes.

You'll wonder if they forgot to charge extra... but don't worry, they didn't.

An immaculate North facing townhouse offering, open plan kitchen, dining and lounge, leading out to a covered patio, built in braai and private pool.

Upstairs offers 3 bedrooms, 3 bathrooms (all en suite) PLUS space for a study PLUS double automated garage with direct access into the home.

## **Features**

| Pets Allowed | Yes |                     |       |            |       |
|--------------|-----|---------------------|-------|------------|-------|
| Interior     |     | Exterior            |       | Sizes      |       |
| Bedrooms     | 3   | Garages             | 2     | Floor Size | 223m² |
| Bathrooms    | 3   | Carports / Parkings | 10    |            |       |
| Kitchens     | 1   | Security            | Yes   |            |       |
| Recep. Rooms | 2   | Pool                | Yes   |            |       |
| Studies      | 1   | Views               | False |            |       |
| Furnished    | No  |                     |       |            |       |