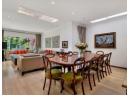

The dining and living room are open plan leading onto a charming patio overlooking the garden. The patio features a gas braai and

In addition there is a large flatlet with a separate entrance, shower, spacious living area/office, a kitchenette and an upstairs bedroom.