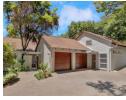

The dining and living room are open plan leading onto a charming patio overlooking the garden. The patio features a gas braai and

In addition there is a large flatlet with a separate entrance, shower, spacious living area/office, a kitchenette and an upstairs bedroom.